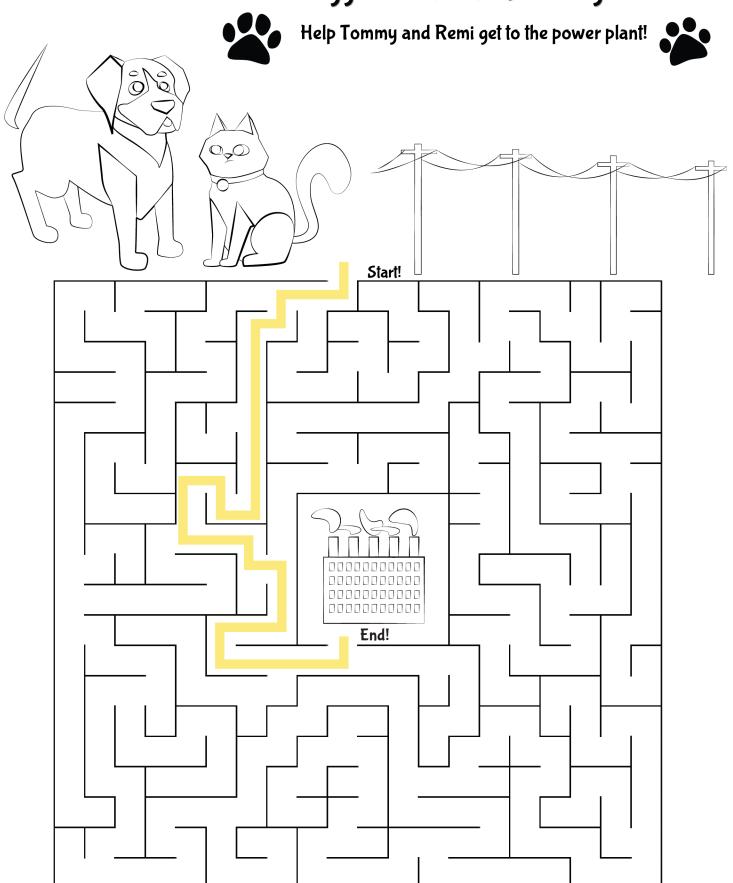

# The Energy Adventures of Tommy and Remi

# They Mystery of the Glowing Light



Answer Key









**Future Energy Systems** 

### The Energy Adventures of Tommy and Remi





### The Energy Adventures of Tommy and Remi





# Energy Adventure Word Search



PWPYNRAE B B B В G G B

ATOMS
BATTERY
CLIMATE
CURRENT
ENERGY
GRID
LIGHT



MAGNET PLUG REDUCE REGINALD REMI TESLA TOMMY



TURBINE
USE
VOLTAGE
WIRES
WEATHER





## 🕶 Energy Adventure Word Search 🎝



B B A T T E R Y C R T E S L W E A T H E R R B C N T G R E U W I P U E R E N W T Y A R T M I LORNNTRANFNAORF BSAWOEAEDNRAGNBIRHTL IGEEGWIMRNOMNSNGNVROE NTUREAUGPGREUMR DEENOPNBATODYAT Ε PLALELCORTÓYT ST TNAAREPTEENGE SR NAECWEANOPHADISTR BATTSENTTGAMU SZKRXE IAMGOK SEWRABRFIDARC IUQVNR LSIARYLYOUYERAGNDYRU L E E T MANCRNONRENEWAB EMIGEHSABELECBZKYOSHNBR N X O T A R S O A Y L R N Q S R G N W R E Q D X TLNYTVZVUTDMPAOOEHQHL YOTNMHPNGVNP UREDUHEER IIMAGNETTÉMOKFREUIH TINMAJVQYUNMSMNCROMNHT3O K E F T B O N U N D