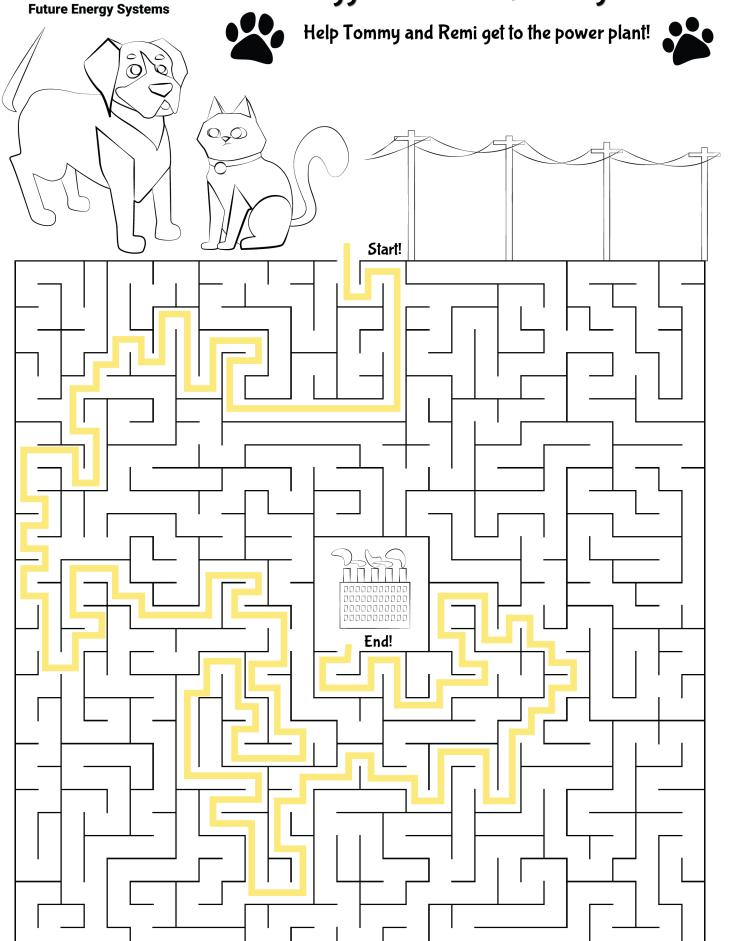

# The Energy Adventures of Tommy and Remi

# They Mystery of the Glowing Light



Answer Key









**Future Energy Systems** 

### The Energy Adventures of Tommy and Remi





### The Energy Adventures of Tommy and Remi





# Energy Adventure Word Search



PWPYNRAE B B B В G G B

ATOMS
BATTERY
CLIMATE
CURRENT
ENERGY
GRID
LIGHT



MAGNET PLUG REDUCE REGINALD REMI TESLA TOMMY



TURBINE
USE
VOLTAGE
WIRES
WEATHER





## 🕶 Energy Adventure Word Search 🎝



B B A T T E R Y C R T E S L W E A T H E R R B C N T G R E U W I P U E R E N W T Y A R T M I LORNNTRANFNAORF BSAWOEAEDNRAGNBIRHTL IGEEGWIMRNOMNSNGNVROE NTUREAUGPGREUMR DEENOPNBATODYAT Ε PLALELCORTÓYT ST TNAAREPTEENGE SR NAECWEANOPHADISTR BATTSENTTGAMU SZKRXE IAMGOK SEWRABRFIDARC IUQVNR LSIARYLYOUYERAGNDYRU L E E T MANCRNONRENEWAB EMIGEHSABELECBZKYOSHNBR N X O T A R S O A Y L R N Q S R G N W R E Q D X TLNYTVZVUTDMPAOOEHQHL YOTNMHPNGVNP UREDUHEER IIMAGNETTÉMOKFREUIH TINMAJVQYUNMSMNCROMNHT3O K E F T B O N U N D Q X Z Q M F A R V P A B H E SSBLMKYTEMMSLFH NOLP