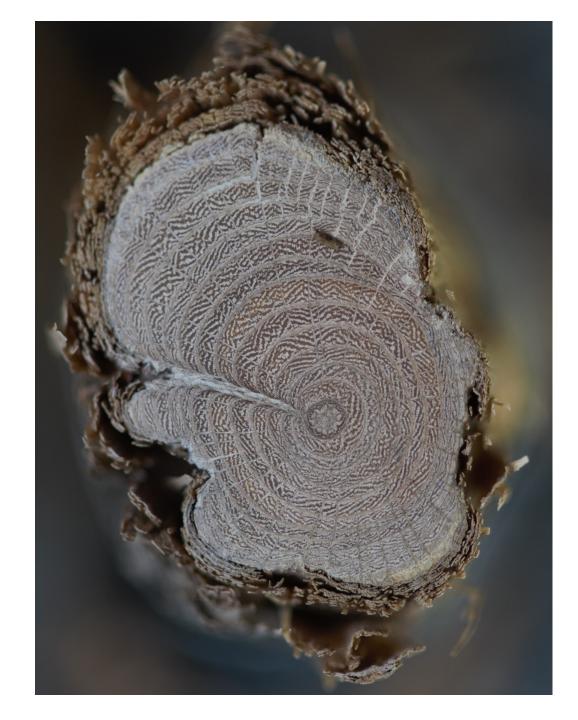

This is a sagebrush cross-section.

### How old is this sagebrush plant?

## How old is this sagebrush plant?