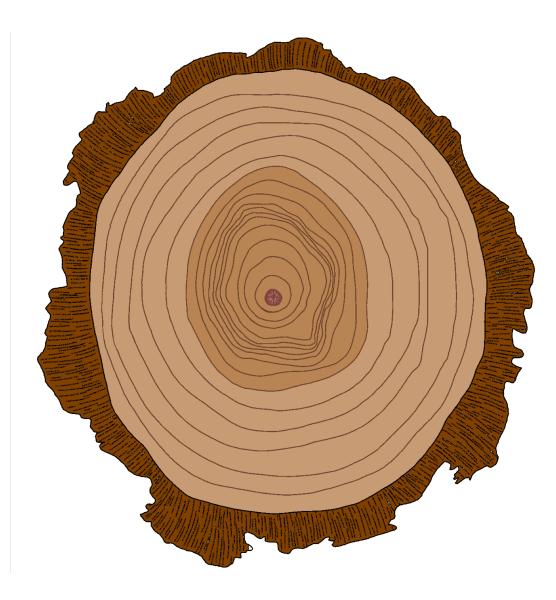

### How old is this tree? Remember, don't count the pith (middle) or the bark

Can you find the fire scar? How old was the tree when there was a fire?

How old was this tree when there was a fire?

Which years had the best growing conditions (like enough water and sunlight for the tree to grow)?

Which years were there poor growing conditions?

How old was this tree when there was a fire?

Which years had the best and worst growing conditions?

How old was this tree when there was a fire?

Which years had the best and worst growing conditions?