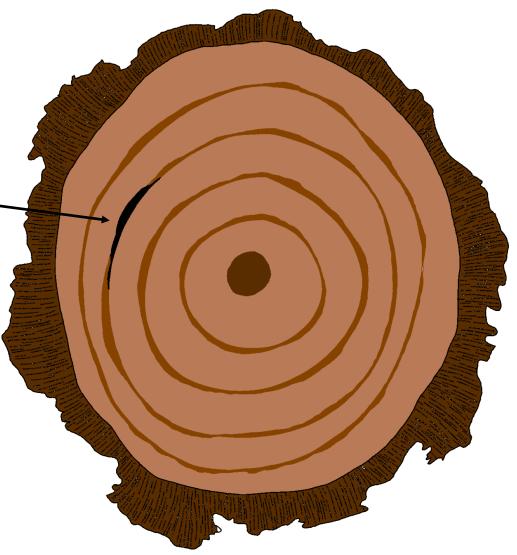

### How old is this tree? Remember, don't count the pith (middle) or the bark

Can you find the fire scar? How old was the tree when there was a fire?

How old was this tree when there was a fire?

Which years had the best growing conditions (like enough water and sunlight for the tree to grow)?

Which years were there poor growing conditions?

How old was this tree when there was a fire?

Which years had the best and worst growing conditions?

How old was this tree when there was a fire?

Which years had the best and worst growing conditions?

### How old is this tree? 8 years old

How old is this tree? 5 years old

Can you find the fire scar?

How old was the tree when there was a fire? 3 years old

### How old is this tree? 16 years old

How old is this tree? 18 years old

How old was this tree when there was a fire? 12 years old

How old is this tree? 18 years old

Which years had the best growing conditions (like enough water and sunlight for the tree to grow)?

How old is this tree? 18 years old

How old was this tree when there was a fire? 13 years old

Which years had the best and worst growing conditions?