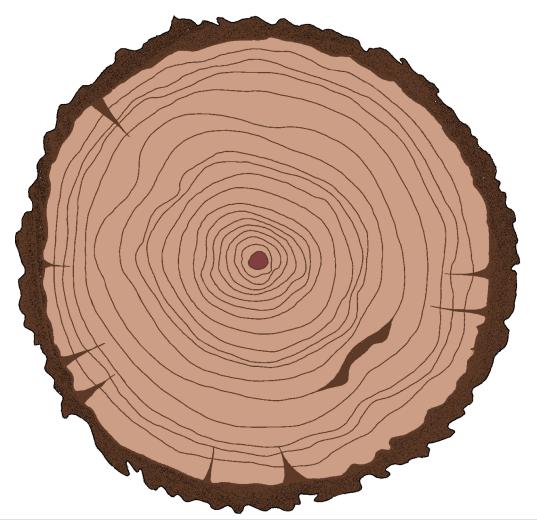

### How old is this tree? Remember, don't count the pith (middle) or the bark

Can you find the fire scar? How old was the tree when there was a fire?

How old was this tree when there was a fire?

Which years had the best growing conditions (like enough water and sunlight for the tree to grow)?

Which years were there poor growing conditions?

How old was this tree when there was a fire?

Which years had the best and worst growing conditions?

How old was this tree when there was a fire?

Which years had the best and worst growing conditions?