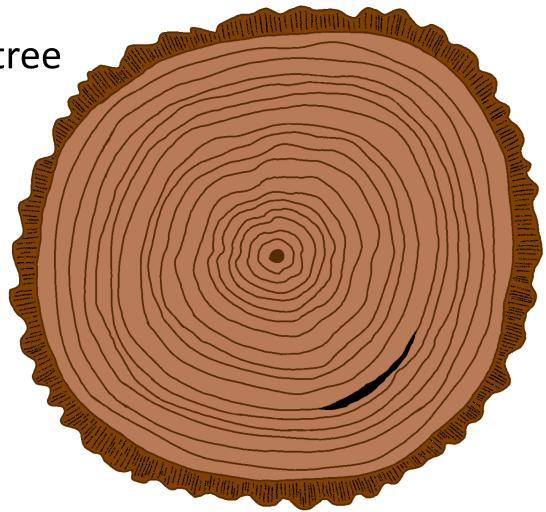

### How old is this tree? Remember, don't count the pith (middle) or the bark

Can you find the fire scar? How old was the tree when there was a fire?

How old was this tree when there was a fire?

Which years had the best growing conditions (like enough water and sunlight for the tree to grow)?

Which years were there poor growing conditions?

How old was this tree when there was a fire?

Which years had the best and worst growing conditions?

How old was this tree when there was a fire?

Which years had the best and worst growing conditions?

### How old is this tree? 8 years old

How old is this tree? 5 years old

Can you find the fire scar?

How old was the tree when there was a fire? 3 years old

### How old is this tree? 16 years old

How old is this tree? 18 years old

How old was this tree when there was a fire? 12 years old

How old is this tree? 18 years old

Which years had the best growing conditions (like enough water and sunlight for the tree to grow)?

How old is this tree? 18 years old

How old was this tree when there was a fire? 13 years old

Which years had the best and worst growing conditions?