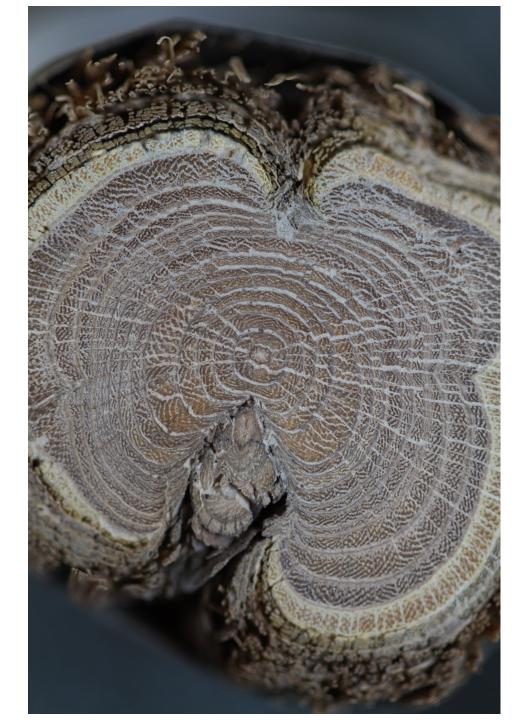

### How old is this tree? Remember, don't count the pith (middle) or the bark

Can you find the fire scar? How old was the tree when there was a fire?

How old was this tree when there was a fire?

Which years had the best growing conditions (like enough water and sunlight for the tree to grow)?

Which years were there poor growing conditions?

How old was this tree when there was a fire?

Which years had the best and worst growing conditions?

How old was this tree when there was a fire?

Which years had the best and worst growing conditions?

### How old is this tree? 8 years old

How old is this tree? 5 years old

Can you find the fire scar?

How old was the tree when there was a fire? 3 years old

### How old is this tree? 16 years old

How old is this tree? 18 years old

How old was this tree when there was a fire? 12 years old

How old is this tree? 18 years old

Which years had the best growing conditions (like enough water and sunlight for the tree to grow)?

How old is this tree? 18 years old

How old was this tree when there was a fire? 13 years old

Which years had the best and worst growing conditions?