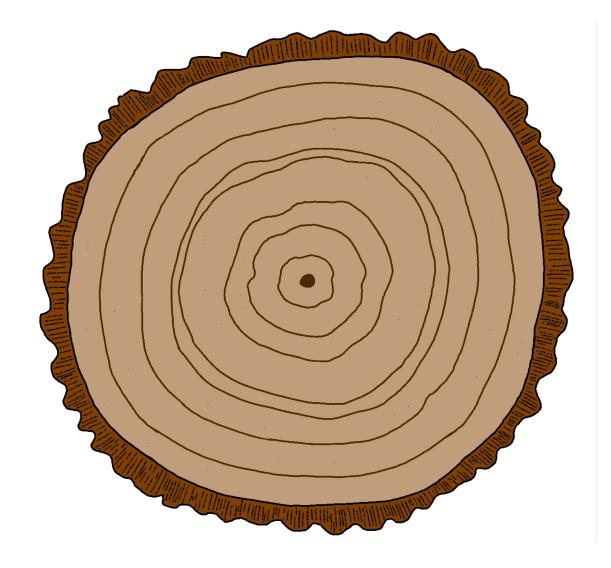

### How old is this tree? Remember, don't count the pith (middle) or the bark

Can you find the fire scar? How old was the tree when there was a fire?

How old was this tree when there was a fire?

Which years had the best growing conditions (like enough water and sunlight for the tree to grow)?

Which years were there poor growing conditions?

How old was this tree when there was a fire?

Which years had the best and worst growing conditions?

How old was this tree when there was a fire?

Which years had the best and worst growing conditions?

### How old is this tree? 8 years old

How old is this tree? 5 years old

Can you find the fire scar?

How old was the tree when there was a fire? 3 years old