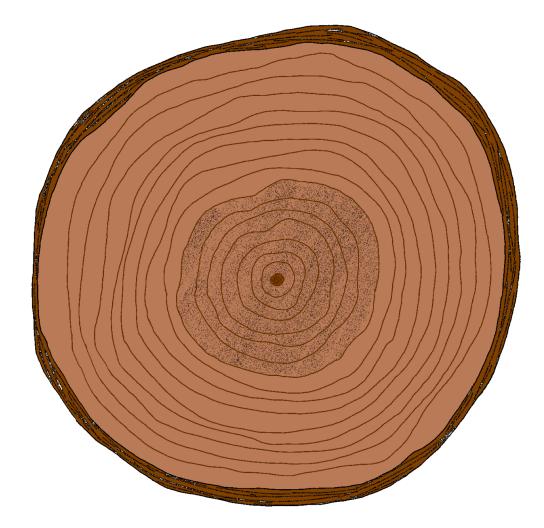

This is a sagebrush cross-section.

### How old is this sagebrush plant?

## How old is this sagebrush plant?

### How old is this sagebrush plant? 13 years old

### How old is this sagebrush plant? 15 years old