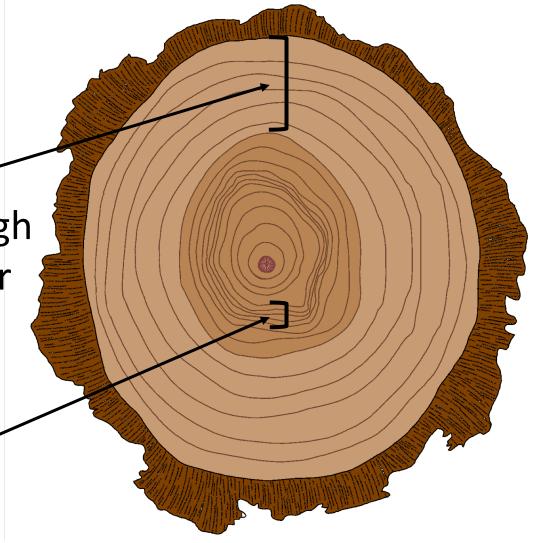

### How old is this tree? Remember, don't count the pith (middle) or the bark

Can you find the fire scar? How old was the tree when there was a fire?

How old was this tree when there was a fire?

Which years had the best growing conditions (like enough water and sunlight for the tree to grow)?

Which years were there poor growing conditions?

How old was this tree when there was a fire?

Which years had the best and worst growing conditions?

How old was this tree when there was a fire?

Which years had the best and worst growing conditions?