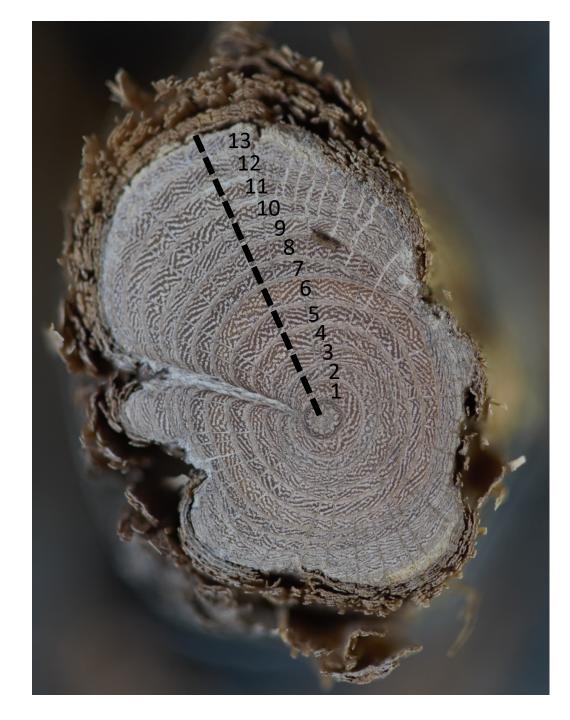

This is a sagebrush cross-section.

### How old is this sagebrush plant?

## How old is this sagebrush plant?

### How old is this sagebrush plant? 13 years old

### How old is this sagebrush plant? 15 years old