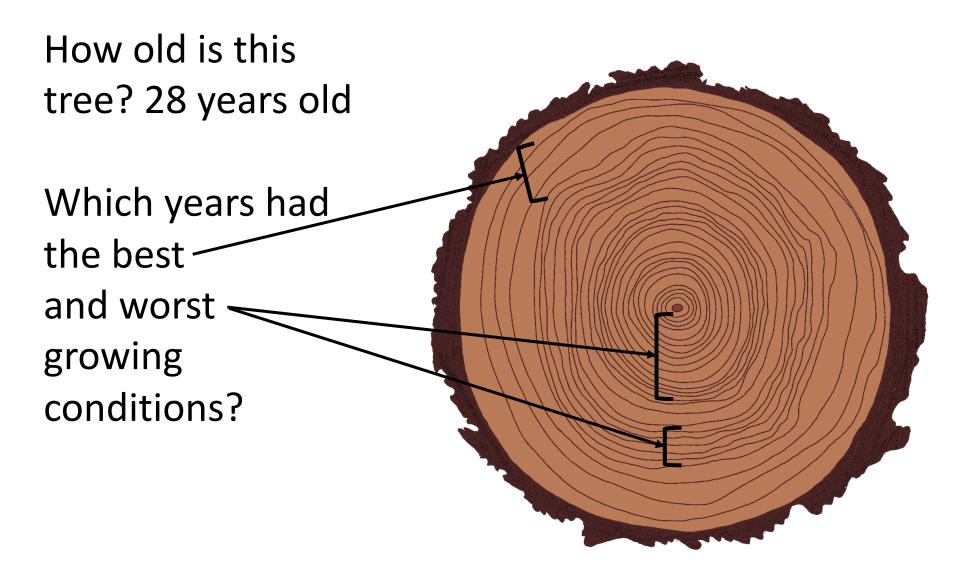

### How old is this tree? Remember, don't count the pith (middle) or the bark

Can you find the fire scar? How old was the tree when there was a fire?

How old was this tree when there was a fire?

Which years had the best growing conditions (like enough water and sunlight for the tree to grow)?

Which years were there poor growing conditions?

How old was this tree when there was a fire?

Which years had the best and worst growing conditions?

How old was this tree when there was a fire?

Which years had the best and worst growing conditions?

How old is this tree? 18 years old

How old was this tree when there was a fire? 13 years old

Which years had the best and worst growing conditions?