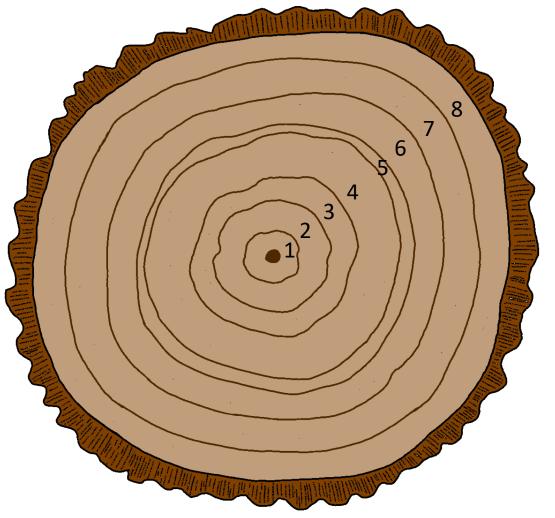

### How old is this tree? Remember, don't count the pith (middle) or the bark

Can you find the fire scar? How old was the tree when there was a fire?

How old was this tree when there was a fire?

Which years had the best growing conditions (like enough water and sunlight for the tree to grow)?

Which years were there poor growing conditions?

How old was this tree when there was a fire?

Which years had the best and worst growing conditions?

How old was this tree when there was a fire?

Which years had the best and worst growing conditions?

### How old is this tree? 8 years old

How old is this tree? 5 years old

Can you find the fire scar?

How old was the tree when there was a fire? 3 years old

### How old is this tree? 16 years old

How old is this tree? 18 years old

How old was this tree when there was a fire? 12 years old

How old is this tree? 18 years old

Which years had the best growing conditions (like enough water and sunlight for the tree to grow)?

How old is this tree? 18 years old

How old was this tree when there was a fire? 13 years old

Which years had the best and worst growing conditions?