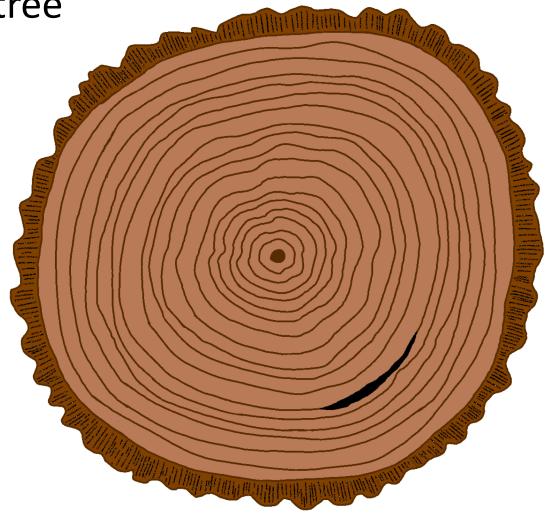

### How old is this tree? Remember, don't count the pith (middle) or the bark

Can you find the fire scar? How old was the tree when there was a fire?

How old was this tree when there was a fire?

Which years had the best growing conditions (like enough water and sunlight for the tree to grow)?

Which years were there poor growing conditions?

How old was this tree when there was a fire?

Which years had the best and worst growing conditions?

How old was this tree when there was a fire?

Which years had the best and worst growing conditions?

How old is this tree? 18 years old

How old was this tree when there was a fire? 13 years old

Which years had the best and worst growing conditions?