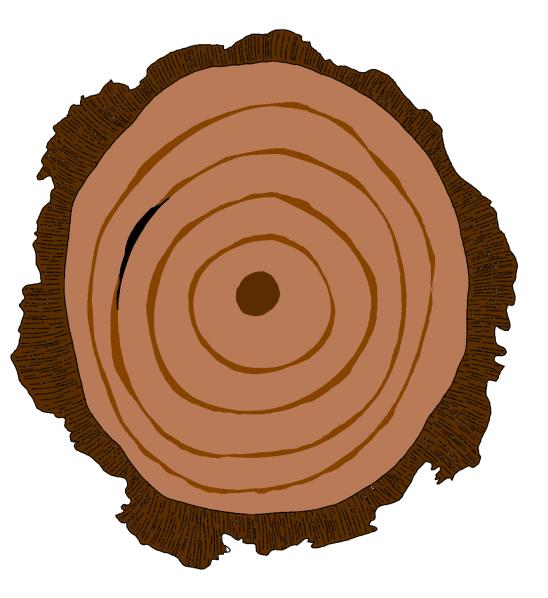

### How old is this tree? Remember, don't count the pith (middle) or the bark

Can you find the fire scar? How old was the tree when there was a fire?

How old was this tree when there was a fire?

Which years had the best growing conditions (like enough water and sunlight for the tree to grow)?

Which years were there poor growing conditions?

How old was this tree when there was a fire?

Which years had the best and worst growing conditions?

How old was this tree when there was a fire?

Which years had the best and worst growing conditions?

### How old is this tree? 16 years old

How old is this tree? 18 years old

How old was this tree when there was a fire? 12 years old

How old is this tree? 18 years old

Which years had the best growing conditions (like enough water and sunlight for the tree to grow)?