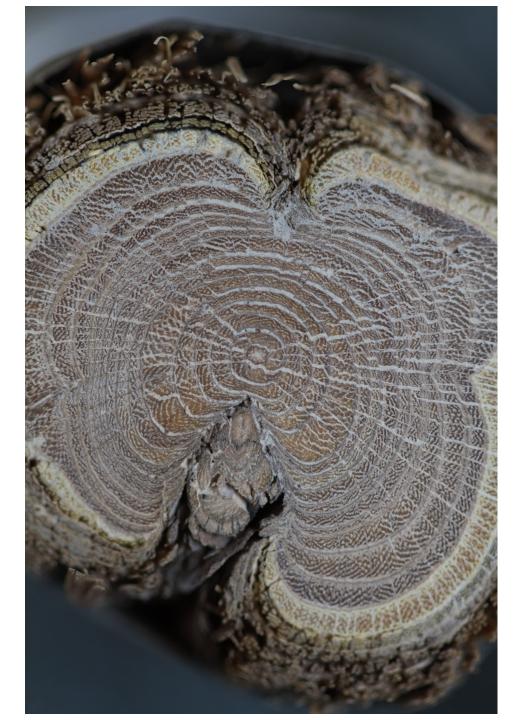

### How old is this tree? Remember, don't count the pith (middle) or the bark

Can you find the fire scar? How old was the tree when there was a fire?

How old was this tree when there was a fire?

Which years had the best growing conditions (like enough water and sunlight for the tree to grow)?

Which years were there poor growing conditions?

How old was this tree when there was a fire?

Which years had the best and worst growing conditions?

How old was this tree when there was a fire?

Which years had the best and worst growing conditions?